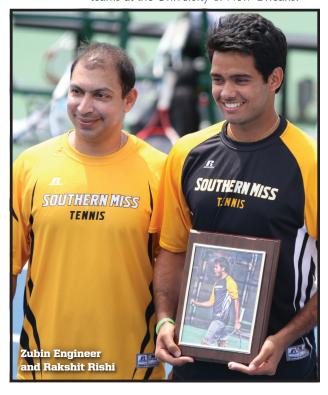

Head Coach: Zubin Engineer (Loyola University-New Orleans, 2013)

Web Address: www.SouthernMiss.com

**Men's Tennis** 

Head Coach: Zubin Engineer

Alma Mater/Year: Loyola University-New Orleans, 2013

**Record at School (Years):** 40-24 (Three Years)

Career Record (Years): Same