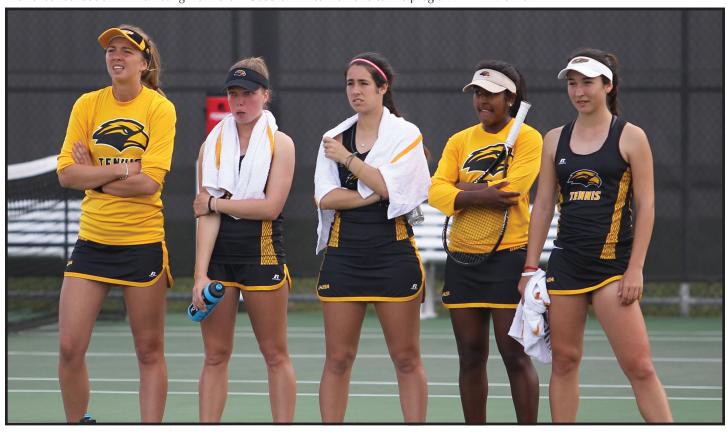

### **Coaching Staff**

Dominic Modise

Tennis Coach

Fourth Year

Hawai'i at Manoa, 1999

ominic Modise completed his fourth season at the helm of the Golden Eagle women's tennis program.

Modise's Golden Eagles improved to 16-3-1 overall with three players posting 20 wins or more in the season. The Golden Eagles won seven of their nine away matches with a win at #15 Xavier. Modise placed three players on an All-Conference teams with Carolin Drescher on the 1st team and Rikeetha Pereira and Alex Kitchen on the 3rd team. This was the third consecutive year

Modise placed a player on an all-conference team.

Modise 's team had an impressive singles season with all seven players posting a winning season. Drescher and Kitchen finished 22-6 in doubles action and held a 10 match win streak in the season.